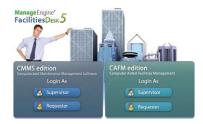

# FacilitiesDesk Editions

### **Standard Edition**

Computerized Maintenance Management System for SMBs

### **Enterprise Edition**

Computer Aided Facility Management Software for larger companies