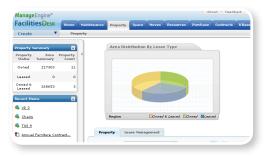

### Property and Lease Management:

- Access info of all properties across diff regions from central s/m
- Intuitively visualize with graphs the number of properties owned, leased and owned & leased
- Capture a quick summary board of the properties ownership status
- Record the details of the owner, leaser and lessee for the respective properties
- Trace individual property information like area, description of utility of the building, associated documents like lease/contract agreements, cost details, etc.