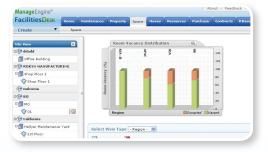

### Space Management:

- Easily bring in data of multiple buildings with FacilitiesDesk's forms and AutoCAD integration
- Click a space detail to view the cad drawing of a particular floor and instantly get a pictorial vision on the floor area and its utilization
- Track vacant space with the help of details list views and graphical representations
- Avoid hassles in conference room scheduling with FacilitiesDesk "room booking" feature
- Intuitively visualize through graphs the area distribution of your properties across different regions